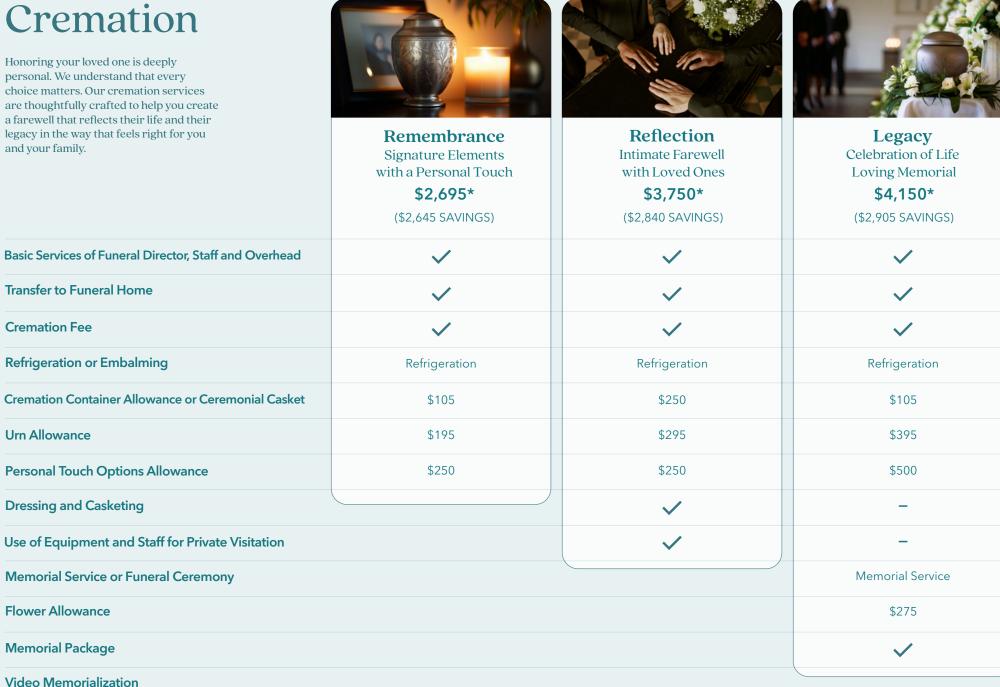

## Cremation

Honoring your loved one is deeply personal. We understand that every choice matters. Our cremation services are thoughtfully crafted to help you create a farewell that reflects their life and their legacy in the way that feels right for you and your family.

**Cremation Fee** 

**Urn Allowance** 

**Flower Allowance** 

**Memorial Package** 

Use of Facilities and Staff for Visitation